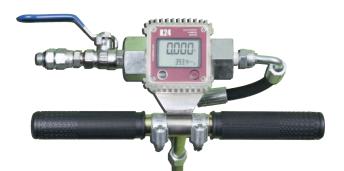

### Avoid waste!

Use the Sub-slab injector with digital flow meter and know the exact amount being injected per point.

GROCONTR

#### **AGROCONTROL** Jet operation kit

- 1. Spraying lance
- 2. Injection lance
- 3. Sub-slab injector 12"
- 4. Four sides injection lance 6"
- 5. Hose with injection needle

TECHNICAL DATA

| Pump               | _                |
|--------------------|------------------|
| Pistons            |                  |
| Work pressure (H   | High)            |
| Work pressure (L   | _ow)             |
| Flow rate (with 11 | 0.02 nozzle)     |
| Flow rate (with S  | ub-slab injector |
| Rated electric cu  | urrent           |
| Eletric Power      |                  |
| Eletric Tension    |                  |
| Frequency          |                  |
| Engine speed       |                  |
| Engine type        |                  |
| Supply hose (ga    | uge)             |
| Weight             |                  |