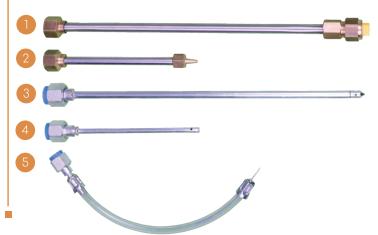

#### **AGROCONTROL** Jet operation kit

- 1. Spraying lance
- 2. Injection lance
- 3. Sub-slab injector 12"
- 4. Four sides injection lance 6"
- 5. Hose with injection needle

TECHNICAL DATA

| Pump               | _                |
|--------------------|------------------|
| Pistons            |                  |
| Work pressure (H   | High)            |
| Work pressure (L   | _ow)             |
| Flow rate (with 11 | 0.02 nozzle)     |
| Flow rate (with S  | ub-slab injector |
| Rated electric cu  | urrent           |
| Eletric Power      |                  |
| Eletric Tension    |                  |
| Frequency          |                  |
| Engine speed       |                  |
| Engine type        |                  |
| Supply hose (ga    | uge)             |
| Weight             |                  |